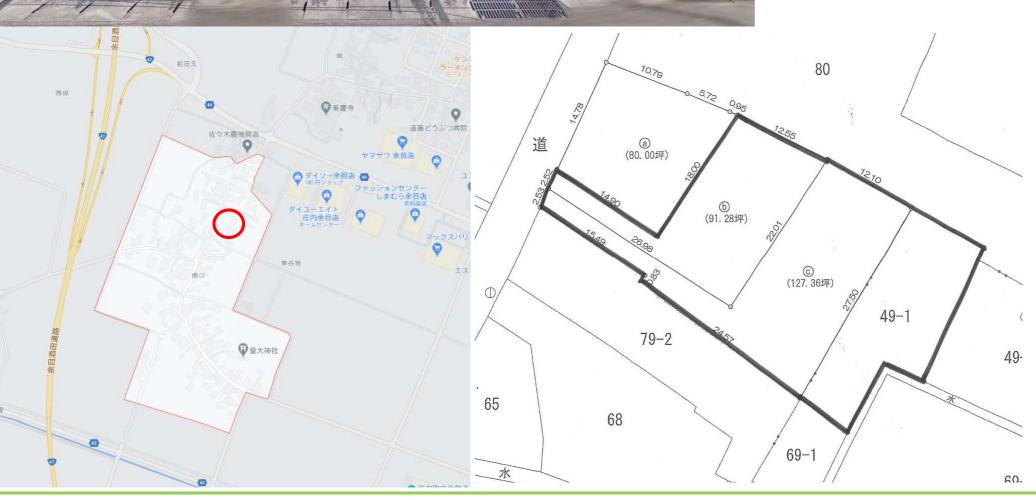

| 所在地          | 山形県東田川郡庄内町南口 |                      |  |  |  |
|--------------|--------------|----------------------|--|--|--|
| 学<br>区       |              | 余目一小 / 余目中           |  |  |  |
| 交通           | バス停          | <b>庄内病院</b> 停徒歩 13 分 |  |  |  |
| 土<br>地       | 面積           | 300.2坪(993.69㎡)      |  |  |  |
| 接道           | 南西5.04m      |                      |  |  |  |
| 地目/<br>用途地域  |              | ⓑ©宅地/無指定、49-1畑/無指定   |  |  |  |
| 建ペい率/<br>容積率 |              | 70% / 200%           |  |  |  |
| 引渡           |              | 相談                   |  |  |  |
| 上水道          |              | なし                   |  |  |  |
| 下水道          |              | なし                   |  |  |  |
| 現況           |              | 一部塀あり                |  |  |  |
| ガス           |              | なし                   |  |  |  |
| 取引態様         |              | 仲介                   |  |  |  |
| 仲介手数料        |              | 154,000円(税込)         |  |  |  |
| 備考           |              | 現況有姿。                |  |  |  |