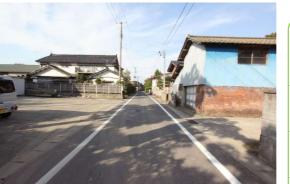

| 所在地          | 山形県東田川郡庄内町南口 |                      |  |  |  |
|--------------|--------------|----------------------|--|--|--|
| 学<br>区       |              | 余目一小 / 余目中           |  |  |  |
| 交通           | バス停          | <b>庄内病院</b> 停徒歩 13 分 |  |  |  |
| 土<br>地       | 面積           | 300.2坪(993.69㎡)      |  |  |  |
| 接道           | 南西5.04m      |                      |  |  |  |
| 地目/<br>用途地域  |              | ⓑ©宅地/無指定、49-1畑/無指定   |  |  |  |
| 建ペい率/<br>容積率 |              | 70% / 200%           |  |  |  |
| 引渡           |              | 相談                   |  |  |  |
| 上水道          |              | なし                   |  |  |  |
| 下水道          |              | なし                   |  |  |  |
| 現況           |              | 一部塀あり                |  |  |  |
| ガス           |              | なし                   |  |  |  |
| 取引態様         |              | 仲介                   |  |  |  |
| 仲介手数料        |              | 154,000円(税込)         |  |  |  |
| 備考           |              | 現況有姿。                |  |  |  |