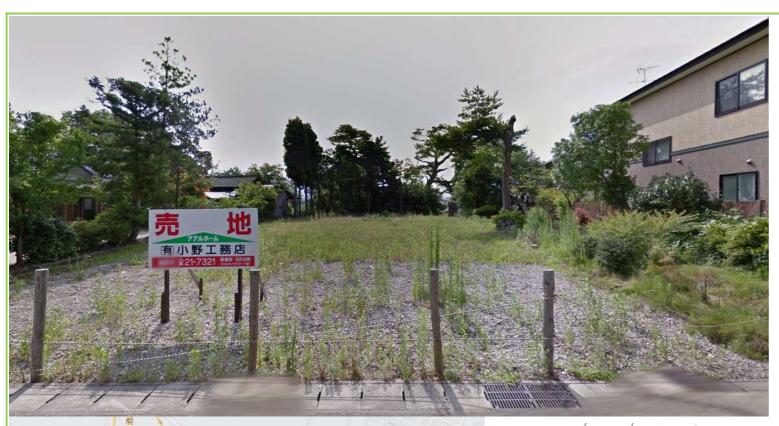

| 物<br>件<br>名 | 庄内町南口        |  |
|-------------|--------------|--|
|             | 売土地          |  |
| 最<br>寄<br>駅 | 余目駅          |  |
| 価格          | 300万         |  |
|             | (坪単価10,000円) |  |

| 所在地          | 山形県東田川郡庄内町南口 |                      |  |  |  |
|--------------|--------------|----------------------|--|--|--|
| 学<br>区       |              | 余目一小 / 余目中           |  |  |  |
| 交通           | バス停          | <b>庄内病院</b> 停徒歩 13 分 |  |  |  |
| 土<br>地       | 面積           | 300.2坪(993.69㎡)      |  |  |  |
| 接道           | 南西5.04m      |                      |  |  |  |
| 地目/<br>用途地域  |              | ⓑ©宅地/無指定、49-1畑/無指定   |  |  |  |
| 建ペい率/<br>容積率 |              | 70% / 200%           |  |  |  |
| 引渡           |              | 相談                   |  |  |  |
| 上水道          |              | なし                   |  |  |  |
| 下水道          |              | なし                   |  |  |  |
| 現況           |              | 一部塀あり                |  |  |  |
| ガス           |              | なし                   |  |  |  |
| 取引態様         |              | 仲介                   |  |  |  |
| 仲介手数料        |              | 154,000円(税込)         |  |  |  |
| 備考           |              | 現況有姿。                |  |  |  |